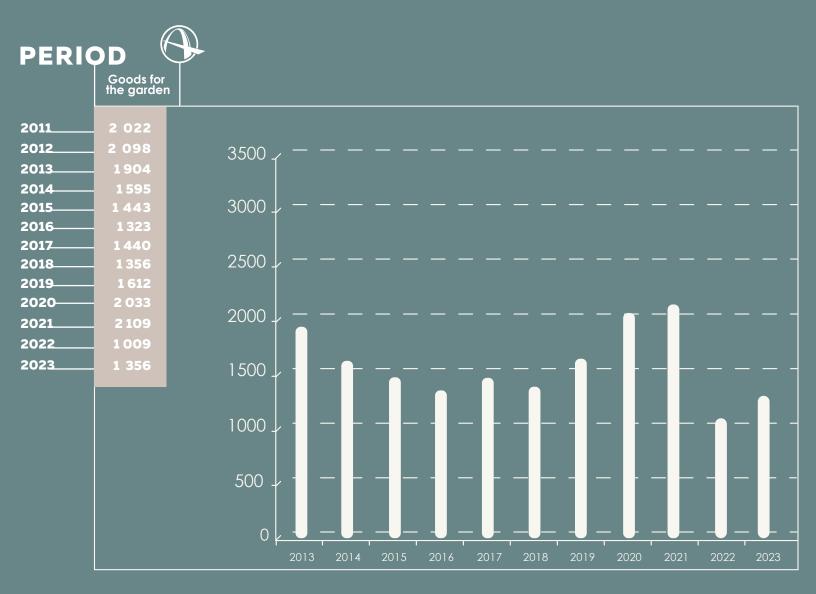

sembly and packaging stages, constantly carried out by quality control service.
- Control of shipping and warehousing by means of video surveillance.

Due to the above mentioned steps, the customer is always receives products that meet the highest quality standards.

#### **PERIOD**



|      | PROCESSING<br>VOLUME (MT) |
|------|---------------------------|
| 2013 | 4 081                     |
| 2014 | 3 702                     |
| 2015 | 3 612                     |
| 2016 | 4 053                     |
| 2017 | 4 732                     |
| 2018 | 4 936                     |
| 2019 | 5 329                     |
| 2020 | 6114                      |
| 2021 | 6 145                     |
| 2022 | 4 230                     |
| 2023 | 4 583                     |

#### PROCESSING VOLUME (MT)





Goods for the garden



# MARKET: SYSTEMATIZATON of CONSUMERS by TYPE of MARKET

product groups market type industrial market for the garden

greenhouses flower shops horticultural centers

market reseller

wholesalers dealers stores and supermarkets

consumer market

end user



GARDEN



FLOWERPOTS
IBIS with insert











FLOWERPOTS with wattering ((GLORIA))











FLOWERPOTS GLORIA



**FLOWERPOTS**MATILDA













GARDEN

**FLOWERPOTS** and PLANTERS

#### -GARDEN-







**FLOWERPOTS** for cactus



**FLOWERPOTS** DAMA







FLOWERPOTS TERRA











**FLOWERPOTS** NIKA



FLOWERPOTS ORHID oval



**SUPPORT** for orhids







FLOWERPOTS LEON











FLOWERPOTS FLORA









### **GARDEN**

F**LOWERPOTS** and PLANTERS



FLOWERPOTS BOHO LOW















FLOWERPOT