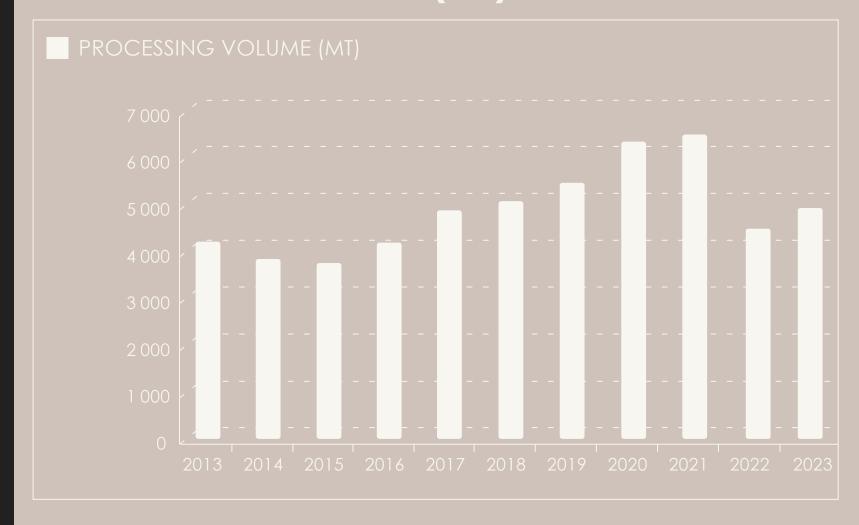

#### **PERIOD**

|      | PROCESSING<br>VOLUME (MT) |
|------|---------------------------|
| 2013 | 4 081                     |
| 2014 | 3 702                     |
| 2015 | 3 612                     |
| 2016 | 4 053                     |
| 2017 | 4 732                     |
| 2018 | 4 936                     |
| 2019 | 5 329                     |
| 2020 | 6114                      |
| 2021 | 6 145                     |
| 2022 | 4 230                     |
| 2023 | 4 583                     |

#### PROCESSING VOLUME (MT)

Goods for the garden